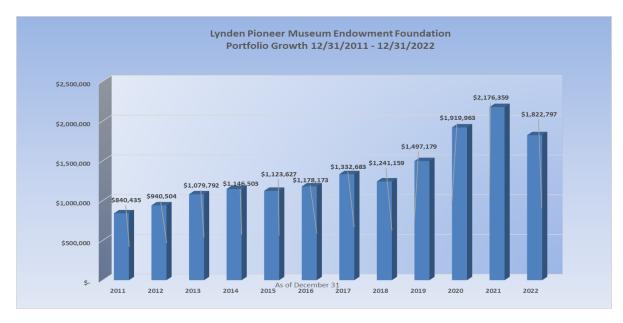

# STATEMENT OF FINANCIAL POSITION

# December 31, 2022

## ASSET GROWTH (Values as of year end)



#### SELECTED FINANCIAL DATA (as of December 31, 2022)

ASSETS

| /100210     |                                          |                 |
|-------------|------------------------------------------|-----------------|
|             | Peoples Bank Checking                    | \$<br>8,350     |
|             | Vanguard Funds Portfolio, Prime          | \$<br>1,636,092 |
|             | Vanguard Funds Portfolio, OWEF           | \$<br>178,354   |
|             | TOTAL ASSETS                             | \$<br>1,822,797 |
| LIABILITIES |                                          |                 |
|             | Accounts payable and accrued liabilities | \$<br>-         |
|             | TOTAL LIABILITES                         | \$<br>-         |
| EQUITY      |